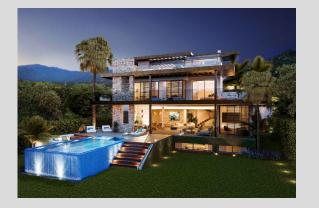

# VILLA 06 Site Plan

| Basement built area     | 186,24 |
|-------------------------|--------|
| Ground floor built area | 226,69 |
| First floor built area  | 167,96 |
| Solarium built area     | 98,71  |
| Parking area            | 50,82  |
| Pool area               | 44,23  |
| Total                   | 774,65 |

**APPROXIMATE AREAS** 

| Plot 06 area         | 756,70   |
|----------------------|----------|
| Community green area | 5.388,69 |
| Total useful area    | 351,10   |