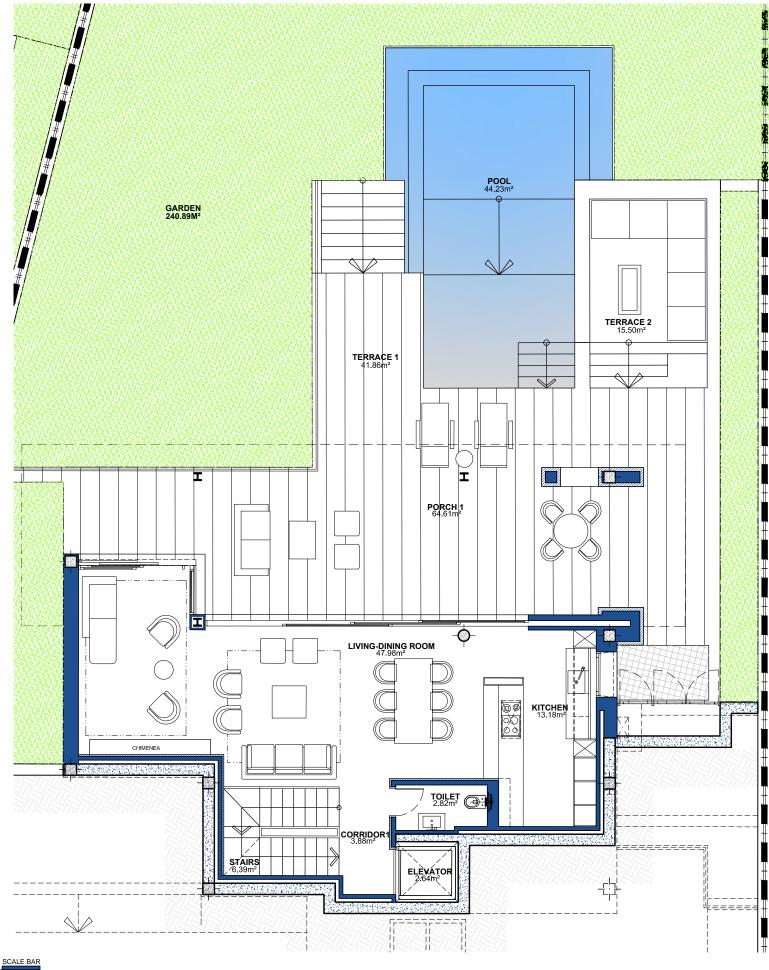

## **VILLA 06 Ground Floor**

BUILT AREA 226,69 M<sup>2</sup>

| APPROXIMATE USEFUL AREAS | M <sup>2</sup> |
|--------------------------|----------------|
| Living-Dining Room       | 47,98          |
| Kitchen                  | 13,18          |
| Toilet                   | 2,82           |
| Other Areas              | 12,91          |
| Porches and Terraces     | 122,05         |
|                          | 198,94         |
| Pool                     | 44,23          |
| Garden                   | 240,89         |
| Total                    | 484,06         |