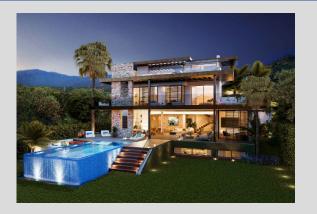

est of the autonoMous or state regulations currently in force that could coMpleMent the Mentioned Decree.



# VILLA 06 Basement



BUILT AREA 186,24 M<sup>2</sup>

| APPROXIMATE USEFUL AREAS | M <sup>2</sup> |
|--------------------------|----------------|
| Loft                     | 45,30          |
| Customizable Room        | 65,56          |
| Bathroom 3               | 5,63           |
| Other Areas              | 26,22          |
| Total                    | 142,71         |

### **SITE PLAN**













All the inforMation and docuMentation will be provided according to the terMs established in the Royal Decree 515/1989 and in the rest of the autonoMous or state regulations currently in force that could coMpleMent the Mentioned Decree.



BENAHAVÍS

## **VILLA 06 Ground Floor**



BUILT AREA 226,69 M<sup>2</sup>

| APPROXIMATE USEFUL AREAS | M <sup>2</sup> |
|--------------------------|----------------|
| Living-Dining Room       | 47,98          |
| Kitchen                  | 13,18          |
| Toilet                   | 2,82           |
| Other Areas              | 12,91          |
| Porches and Terraces     | 122,05         |
|                          | 198,94         |
| Pool                     | 44,23          |
| Garden                   | 240,89         |
| Total                    | 484,06         |















All the inforMation and docuMentation will be provided according to the terMs established in the Royal Decree 515/1989 and in the rest of the autonoMous or state regulations currently in force that could coMpleMent the Mentioned Decree.



DENA