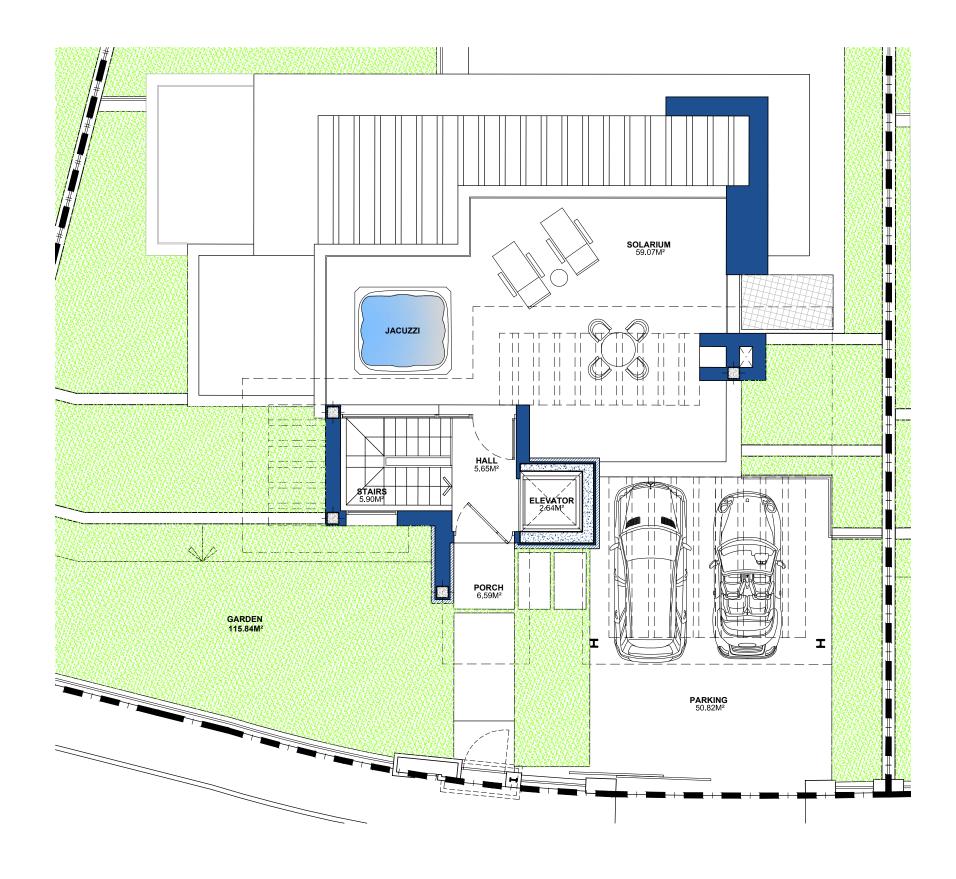

## VILLA 06 Solarium

BUILT AREA 98,71 M<sup>2</sup>

| APPROXIMATE USEFUL AREAS | M <sup>2</sup> |
|--------------------------|----------------|
| Hall                     | 5,69           |
| Other Areas              | 8,54           |
| Porches and Terraces     | 65,66          |
|                          | 79,85          |
| Parking                  | 50,82          |
| Garden                   | 115,84         |
| Total                    | 246,51         |