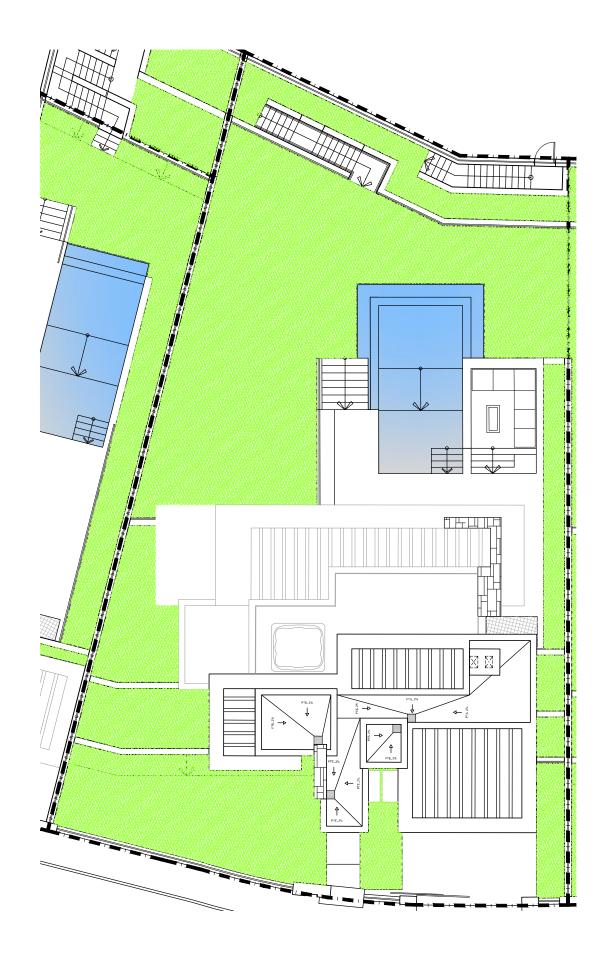

# VILLA 06 Site Plan

| Basement built area     | 186,24 |
|-------------------------|--------|
| Ground floor built area | 226,69 |
| First floor built area  | 167,96 |
| Solarium built area     | 98,71  |
| Parking area            | 50,82  |
| Pool area               | 44,23  |
| Total                   | 774,65 |

**APPROXIMATE AREAS** 

| Plot 06 area         | 756,70   |
|----------------------|----------|
| Community green area | 5.388,69 |
| Total useful area    | 351,10   |

### SITE PLAN

All the inforMation and docuMentation will be provided according to the terMs established in the Royal Decree 515/1989 and in the rest of the autonoMous or state regulations currently in force that could coMpleMent the Mentioned Decree.