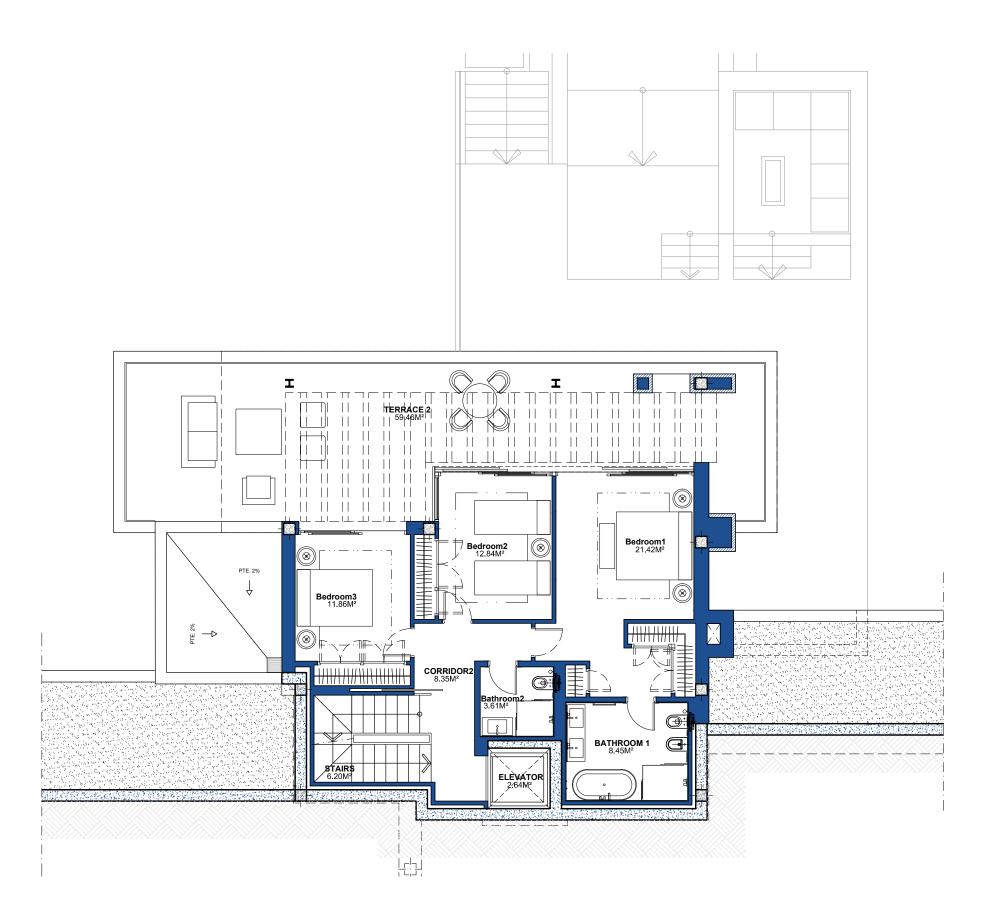

### VILLA 06 First Floor

BUILT AREA 167,96 M<sup>2</sup>

| APPROXIMATE USEFUL AREAS | M <sup>2</sup> |
|--------------------------|----------------|
| Bedroom 1                | 21,42          |
| Bedroom 2                | 12,84          |
| Bedroom 3                | 11,86          |
| Bathroom 1               | 8,45           |
| Bathroom 2               | 3,61           |
| Other Areas              | 17,19          |
| Porches and Terraces     | 59,46          |
| Total                    | 134,83         |