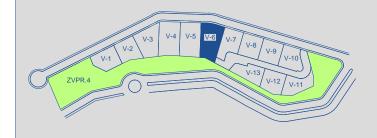

# VILLA 06 Site Plan

| Basement built area     | 186,24 |
|-------------------------|--------|
| Ground floor built area | 226,69 |
| First floor built area  | 167,96 |
| Solarium built area     | 98,71  |
| Parking area            | 50,82  |
| Pool area               | 44,23  |
| Total                   | 774,65 |

**APPROXIMATE AREAS** 

| Plot 06 area         | 756,70   |
|----------------------|----------|
| Community green area | 5.388,69 |
| Total useful area    | 351,10   |