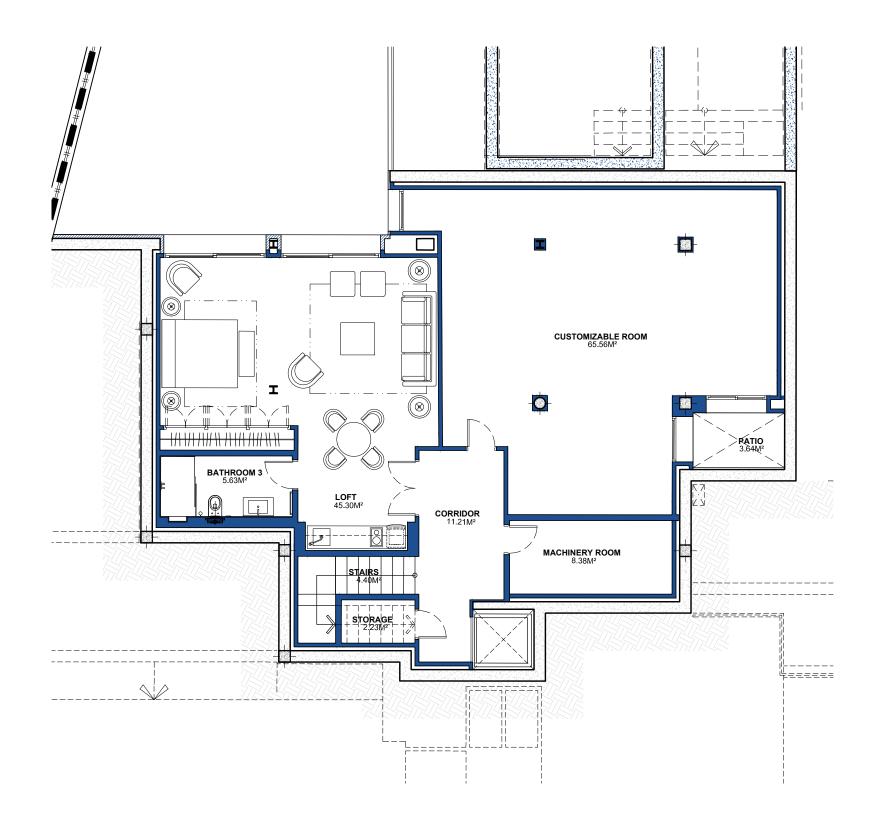

# VILLA 06 Basement

BUILT AREA 186,24 M<sup>2</sup>

| APPROXIMATE USEFUL AREAS | M <sup>2</sup> |
|--------------------------|----------------|
| Loft                     | 45,30          |
| Customizable Room        | 65,56          |
| Bathroom 3               | 5,63           |
| Other Areas              | 26,22          |
| Total                    | 142,71         |