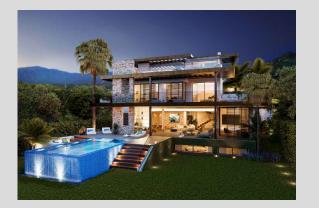

All the inforMation and docuMentation will be provided according to the terMs established in the Royal Decree 515/1989 and in the rest of the autonoMous or state regulations currently in force that could coMpleMent the Mentioned Decree.



# VILLA 06 Site Plan



| Basement built area     | 186,24 |
|-------------------------|--------|
| Ground floor built area | 226,69 |
| First floor built area  | 167,96 |
| Solarium built area     | 98,71  |
| Parking area            | 50,82  |
| Pool area               | 44,23  |
| Total                   | 774,65 |

**APPROXIMATE AREAS** 

| Plot 06 area         | 756,70   |
|----------------------|----------|
| Community green area | 5.388,69 |
| Total useful area    | 351,10   |

### SITE PLAN













All the inforMation and docuMentation will be provided according to the terMs established in the Royal Decree 515/1989 and in the rest of the autonoMous or state regulations currently in force that could coMpleMent the Mentioned Decree.



# VILLA 06 Basement



BUILT AREA 186,24 M<sup>2</sup>

| APPROXI