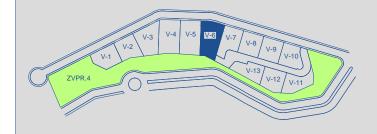

**APPROXIMATE AREAS** 

| Plot 06 area         | 756,70   |
|----------------------|----------|
| Community green area | 5.388,69 |
| Total useful area    | 351,10   |